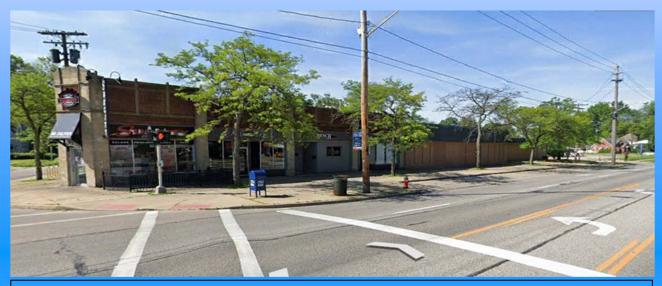

## 26588 - 26598 Lakeshore Blvd Euclid, Ohio

## 1,037 square feet available

**Description:** The plaza sits on Lakeshore Blvd on the South side of the street between Lloyd Road and E. 260th. The building is 14,316 square feet on 1.91 acres. **Co-Tenants:** Inline with SubCity, Bench Lounge, Three Star Beauty, etc.